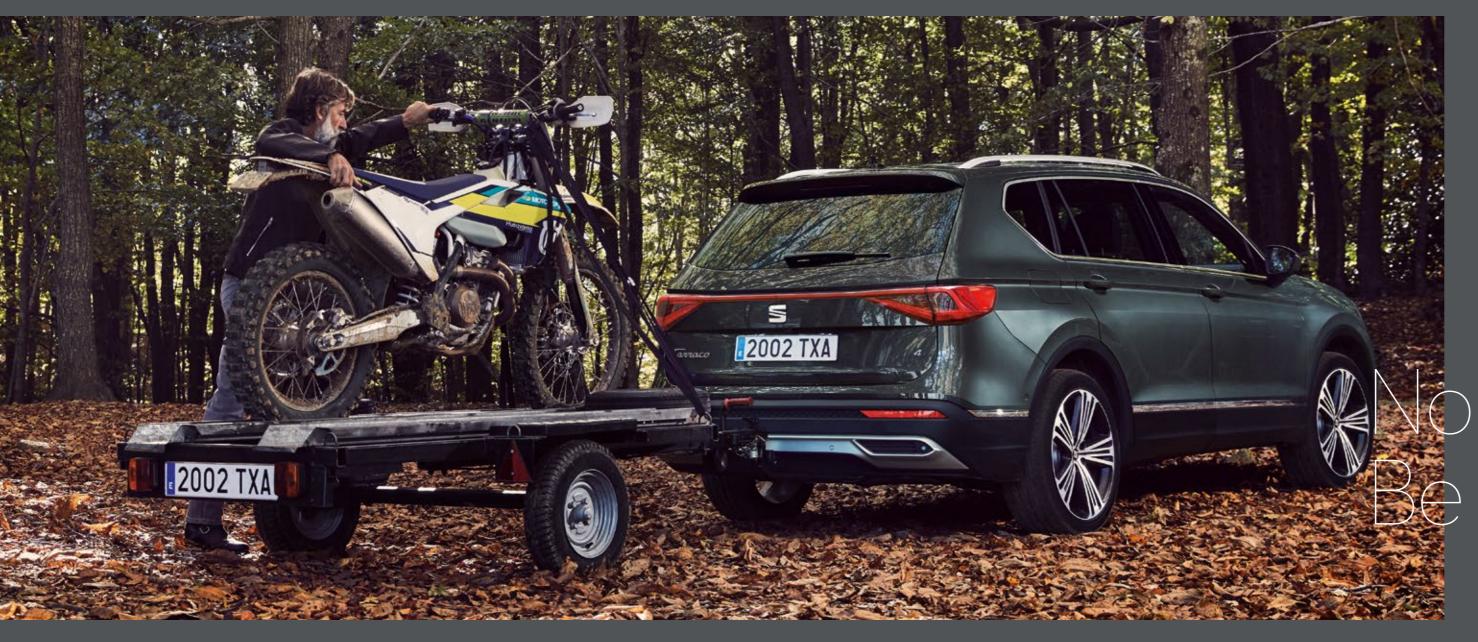

## Transport.

Have it all? Take it all with you. Especially when winter is calling.

#### Towing Bike Rack.

Extra wheels don't need to be extra work. Aluminium rails on the tow bar support any type of bicycle.

Transport.