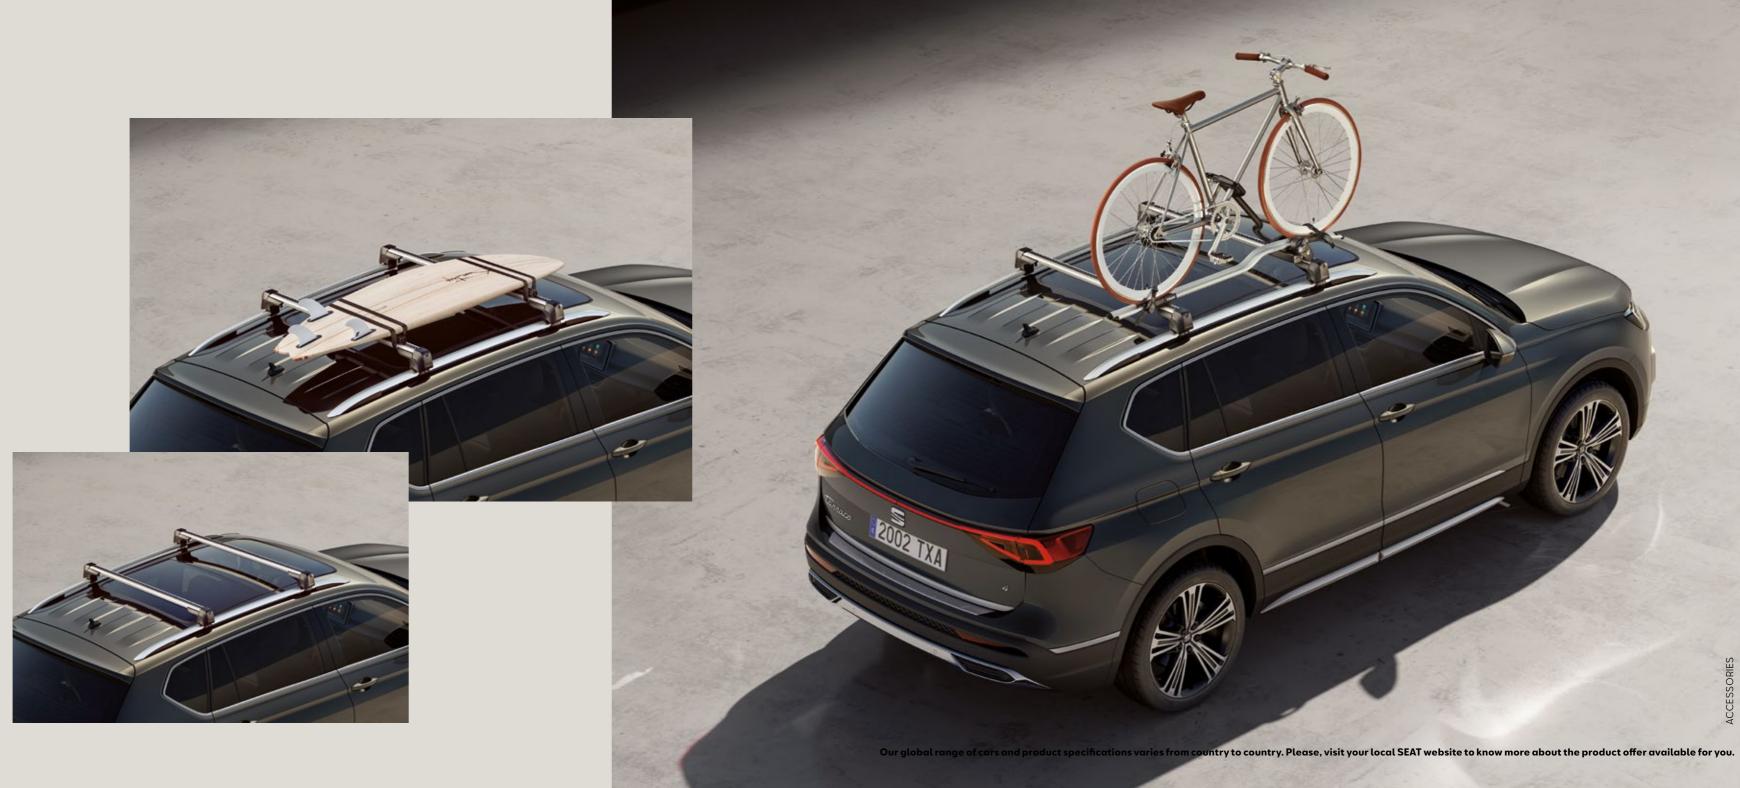

#### **Roof Bars.**

Front and rear transport bars easily attach to the roof and come with a secure antitheft system. They're ready to go. Are you?

#### Surf Rack.

Always on the move? The surfboard rack fits securely on the roof bars and adapts to the size of up to 2 boards.

#### Bike Rack.

Going off the beaten path? Bring your bicycle with you in the easy to mount and reposition bike rack. Fast and easy fastening. With long-lasting care for your bike's frame tubes.