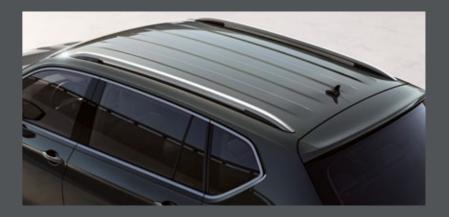

#### Keep standing out.

Not afraid to shine? Chrome roof rails, moulding, window frames and exterior details complete your new look.

#### Style from every side.

Matching black roof rails, window frame and side skirts complete the SEAT Tarraco's smart, top-to-bottom look.

#### **Exterior:**

- Exterior mirrors with Welcome Light
- Black wheel arch mouldings
- Black roof rails, window frames
   and lateral moulding
- Name in handwriting
- 17" Alloy Wheels
- Side and rear windows
   in heat-insulatingglass
- Windshield wiper intermittent control with light and rain sensor