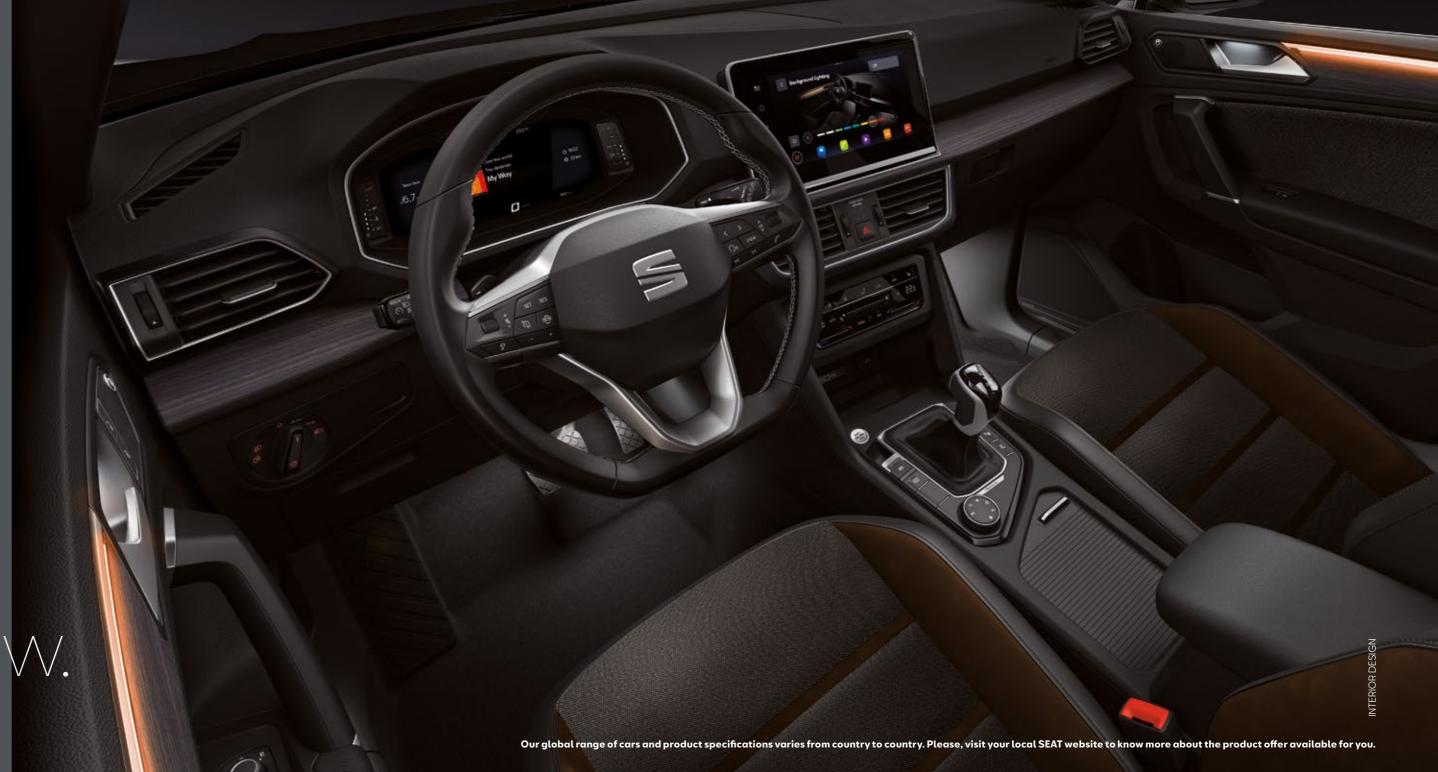

## Share your style.

The SEAT Tarraco comes with contemporary, state-of-the-art interior design elements that refine every ride. For comfort and class choose between Alcantara® textile and Leather Vienna upholstery or for sporty sophistication go for the Bucket seats. Make it your own with a dashboard in bright white, wood or silver. The black roof liner completes any interior finish. The only question is: Who will you enjoy it all with?

What attitude will you reflect today? The SEAT Tarraco lets you easily customise the interior illumination to perfectly complement your frame of mind with multicolour ambient lighting. Set the tone by choosing from eight colours that can also be adjusted to different intensities. For further brightness, interior lights in the footwell allow you to step in with ease and two reading lights in the front will have your full interior lit up at the push of a button. Additionally, LED lights are specially located in the interior door handles to make getting out a breeze.