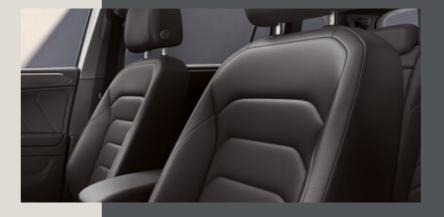

## Share your style.

The SEAT Tarraco comes with contemporary, state-of-the-art interior design elements that refine every ride. For comfort and class choose between Alcantara® textile and Leather Vienna upholstery or for sporty sophistication go for the Bucket seats. Make it your own with a dashboard in bright white, wood or silver. The black roof liner completes any interior finish. The only question is: Who will you enjoy it all with?

#### Relaxed. Stylish. Wherever you go.

No matter which direction you take, Sport seats in stylish black Leather Vienna upholstery get you there in comfort\*.

#### Enjoy the ride.

Style meets class with Comfort seats in Olot upholstery featuring bold black Alcantara® inserts.