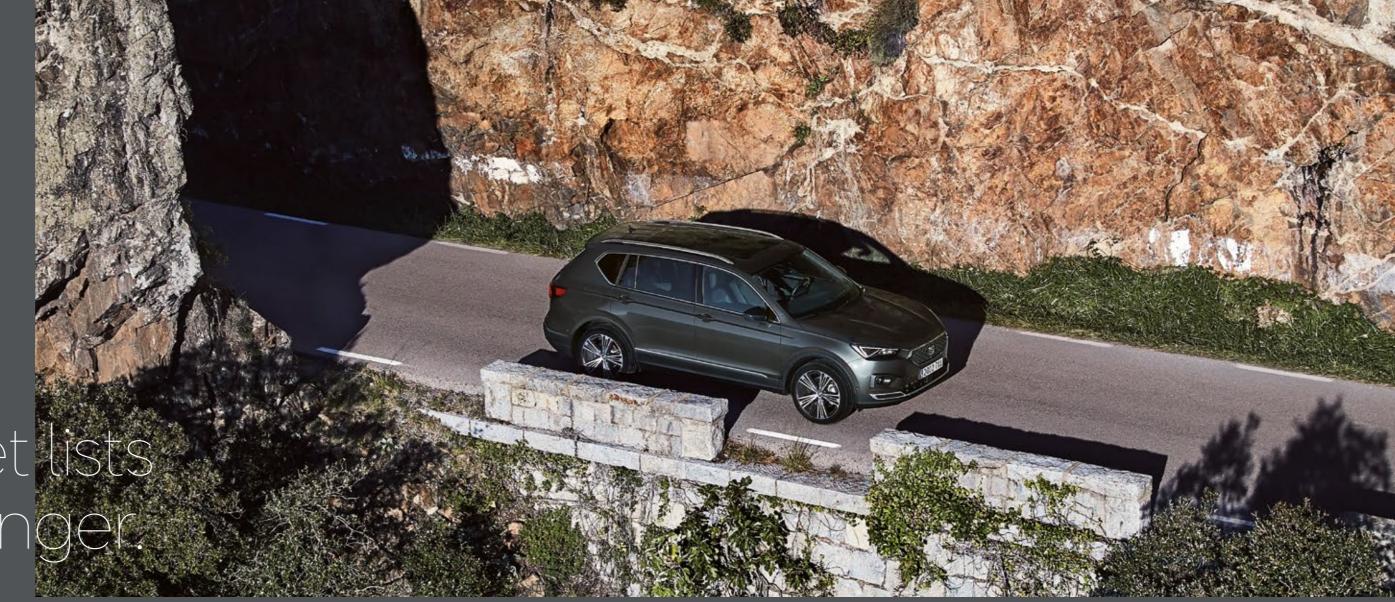

The best bucket lists keep getting longer.

# Dynamic. Daring. Distinctive.

Why settle for just one way of living? The SEAT Tarraco with 4Drive is designed for a life that has it all. A larger front grill boasts its sporty, powerful and daring nature, while the strong and pronounced lines show off its sophisticated and elegant side. The rear coast-to-coast light carries on the stylish look. All signed off with the redesigned, hand-written Tarraco logo on the back.