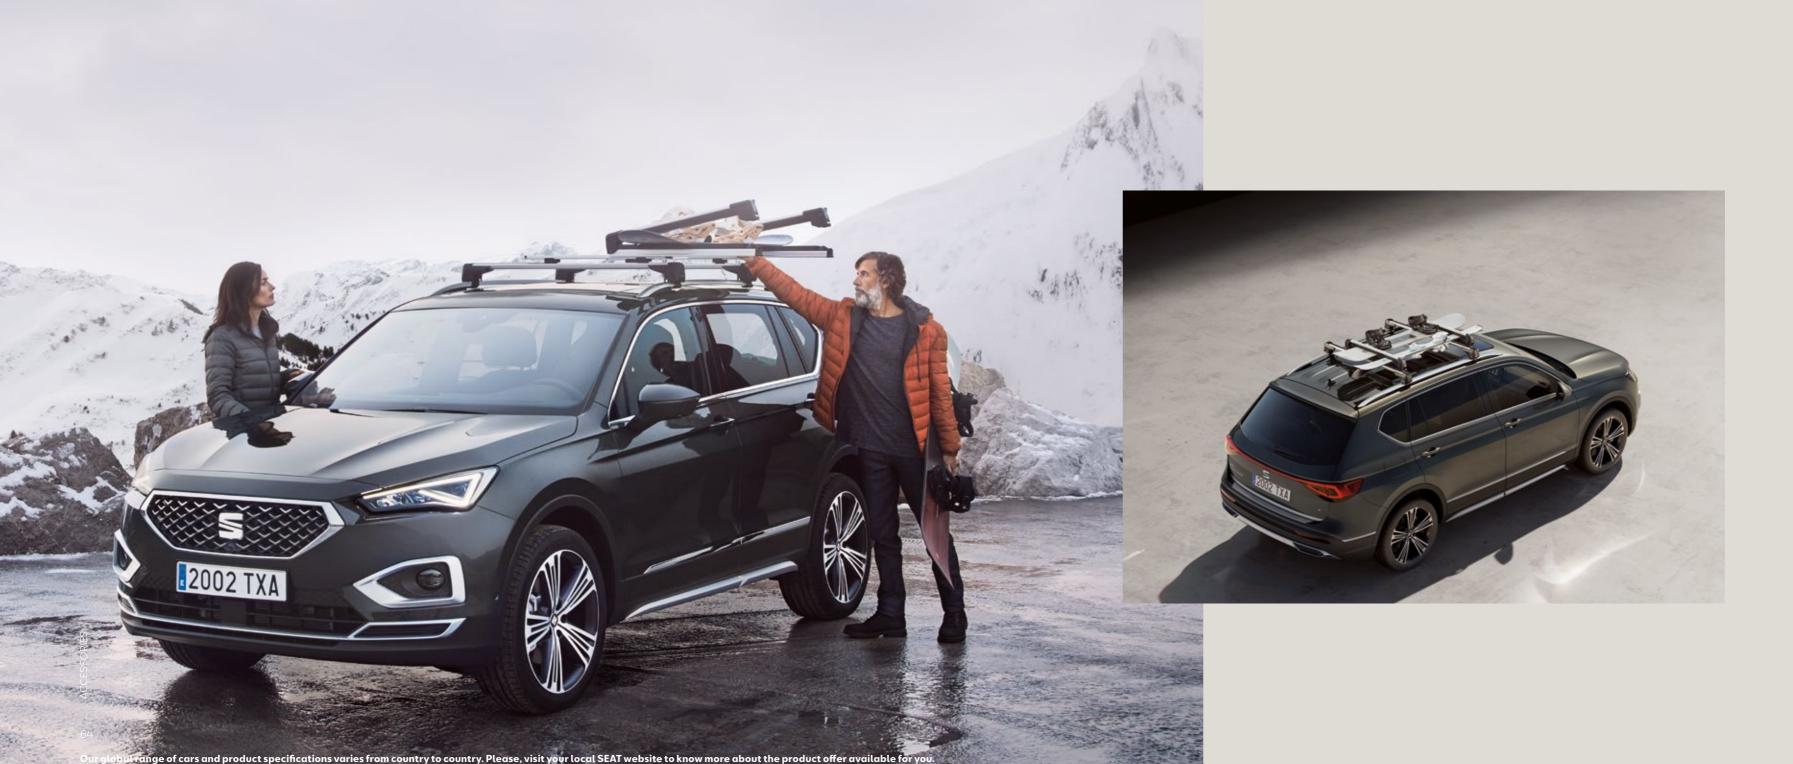

## Transport.

Have it all? Take it all with you. Especially when winter is calling.

#### Ski Rack Xtender.

The more, the better. The extendable ski & snowboard rack lets you carry up to 5 pairs of skis or 2 snowboards at once. So you can enjoy the thrills of the slopes together.

#### Ski Rack.

Hitting the slopes this winter? This ski rack is specially designed and perfect for family use. Holding 4-6 skis or 2-4 snowboards.