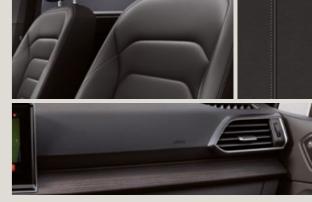

#### Relaxed. Stylish. Wherever you go.

No matter which direction you take, Sport seats in stylish black Leather Vienna upholstery get you there in comfort\*.

LEATHER VIENNA BLACK

Like to keep on moving? Whatever direction life takes you in, the SEAT Tarraco comes with a range of equipment and accessories to help you enjoy every new experience.