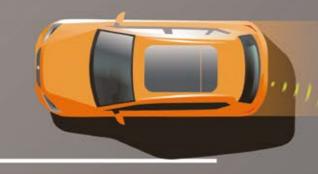

Like the Top View Camera, featuring cameras in the front, rear and exterior mirrors that provide 360° visibility and work with Park Assist to help you park hands-free.

There's also the Wireless Charger, powering your phone simply through surface contact.