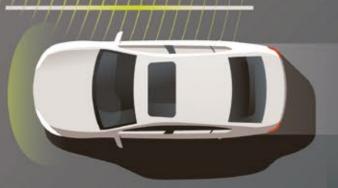

#### You're in control.

Advanced sensors. Automatic steering. And a trailer at the rear. Thanks to Trailer Assist, parking your SEAT Tarraco is all under your control, and now easier than ever\*.