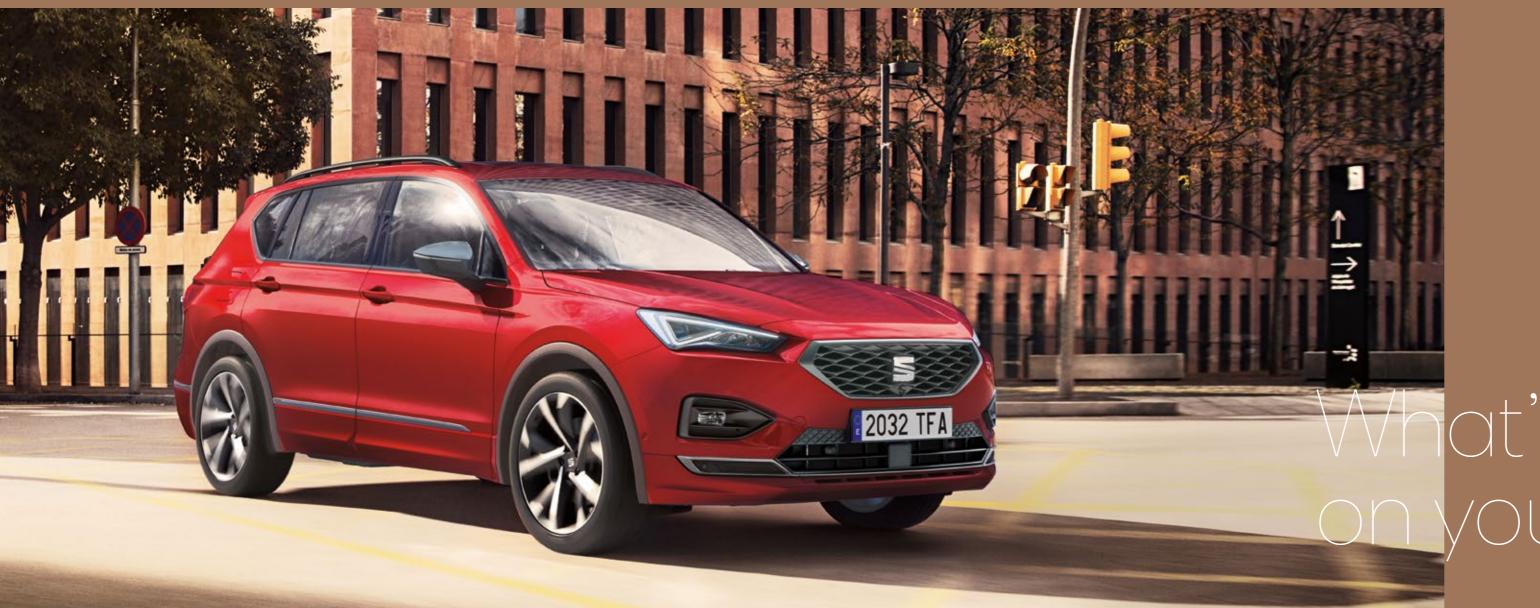

# Dynamic. Daring. Distinctive.

Why settle for just one way of living? The SEAT Tarraco with 4Drive is designed for a life that has it all. A larger front grill boasts its sporty, powerful and daring nature, while the strong and pronounced lines show off its sophisticated and elegant side. The rear coast-to-coast light carries on the stylish look. All signed off with the redesigned, hand-written Tarraco logo on the back.

# Cross the country. Watch the sunrise. Be an explorer.

Want to set the trend? The SEAT Tarraco features the latest in SUV design, so you can pave the way forward in life with a unique style that meets the needs of you and yours. 100% LED technology in the front and rear, including dynamic rear indicators connected by a striking design. A Welcome Light to help you find your way in the dark.