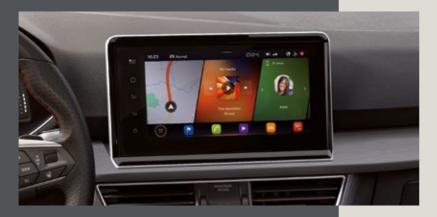

# A world of experiences. Waiting for you.

The road is an empty page. So what's your story? SEAT's new intelligent assistant, HolaHola, allows you to manage and command your car with your voice only.

Connect your smartphone to the 9.2" touchscreen via Apple CarPlay  $^{\text{\tiny{M}}}$  or Android Auto  $^{\text{\tiny{M}}}$  and manage your favourite apps and music. Enjoy natural and balanced sound on 10 premiumtuned speakers with the BeatsAudio  $^{\text{\tiny{M}}}$  sound system.

The customisable 10.25" SEAT Digital Cockpit now allows for 3 independent functions to be shown on one easy-to-see display. The dashboard touchscreen gives you an additional 3 panels that can also be displayed simultaneously. Full connectivity at a glance.