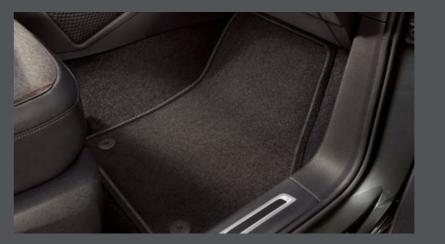

Classic Grey floor mats.

An extra touch of something great. Front and rear floor mats in sophisticated grey protect and highlight.