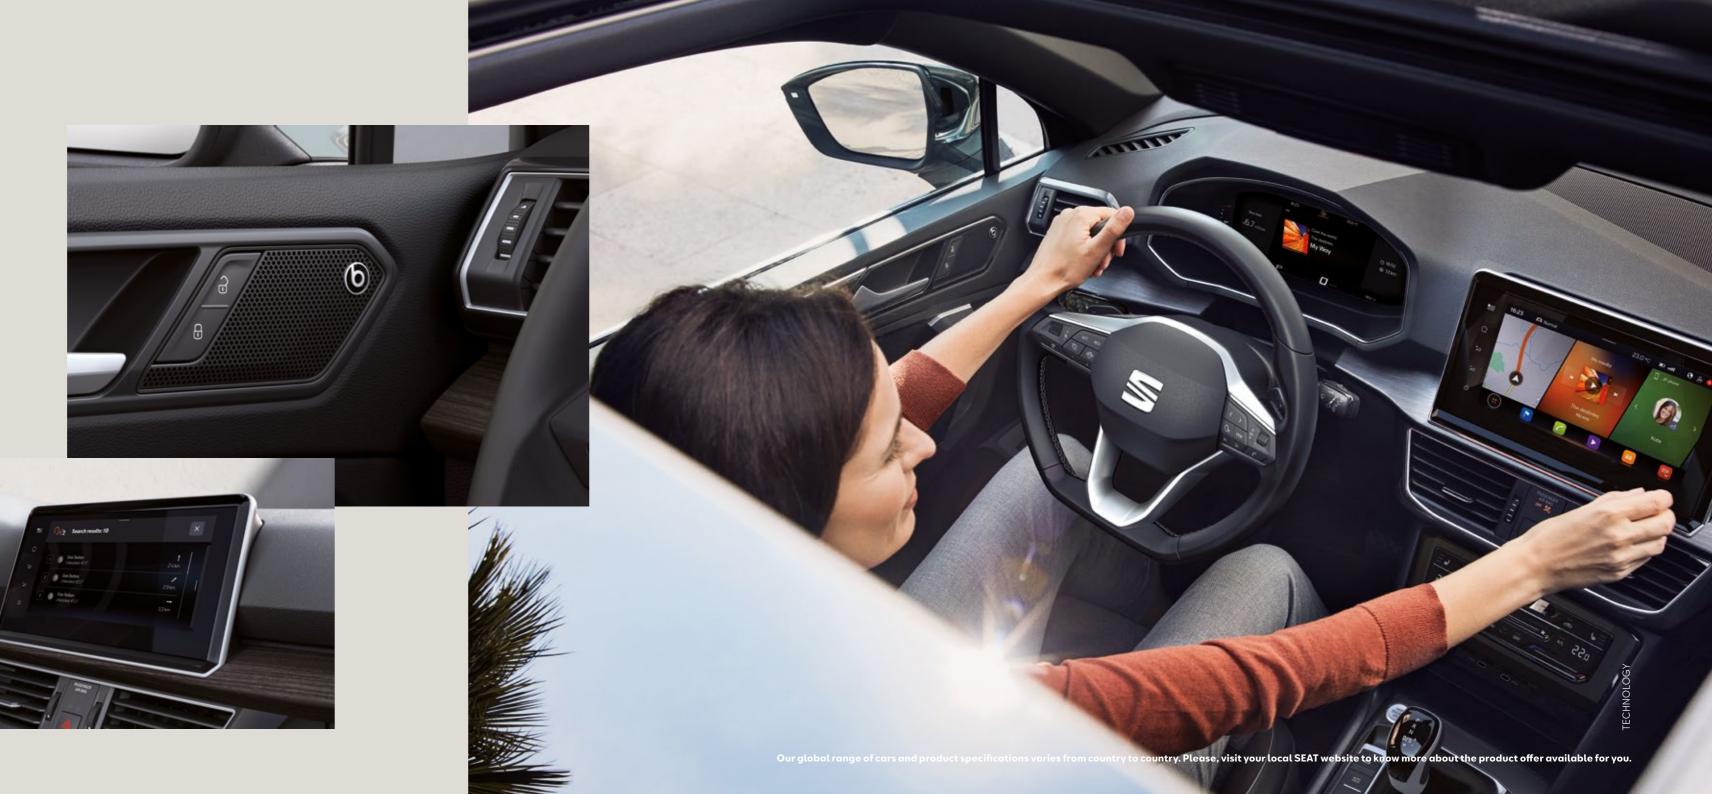

# A world of experiences. Waiting for you.

The road is an empty page. So what's your story? SEAT's new intelligent assistant, HolaHola, allows you to manage and command your car with your voice only.

Connect your smartphone to the 9.2" touchscreen via Apple CarPlay  $^{\text{\tiny{M}}}$  or Android Auto  $^{\text{\tiny{M}}}$  and manage your favourite apps and music. Enjoy natural and balanced sound on 10 premiumtuned speakers with the BeatsAudio  $^{\text{\tiny{M}}}$  sound system.

The customisable 10.25" SEAT Digital Cockpit now allows for 3 independent functions to be shown on one easy-to-see display. The dashboard touchscreen gives you an additional 3 panels that can also be displayed simultaneously. Full connectivity at a glance.

# Forward is the only way to go.

The SEAT Tarraco comes with the most advanced technology for a life that has it all. The Virtual Pedal makes sure you can open and close the boot even with your arms full. A feature that makes perfect sense when you think about it.

Like the Top View Camera, featuring cameras in the front, rear and exterior mirrors that provide 360° visibility and work with Park Assist to help you park hands-free.

There's also the Wireless Charger, powering your phone simply through surface contact.