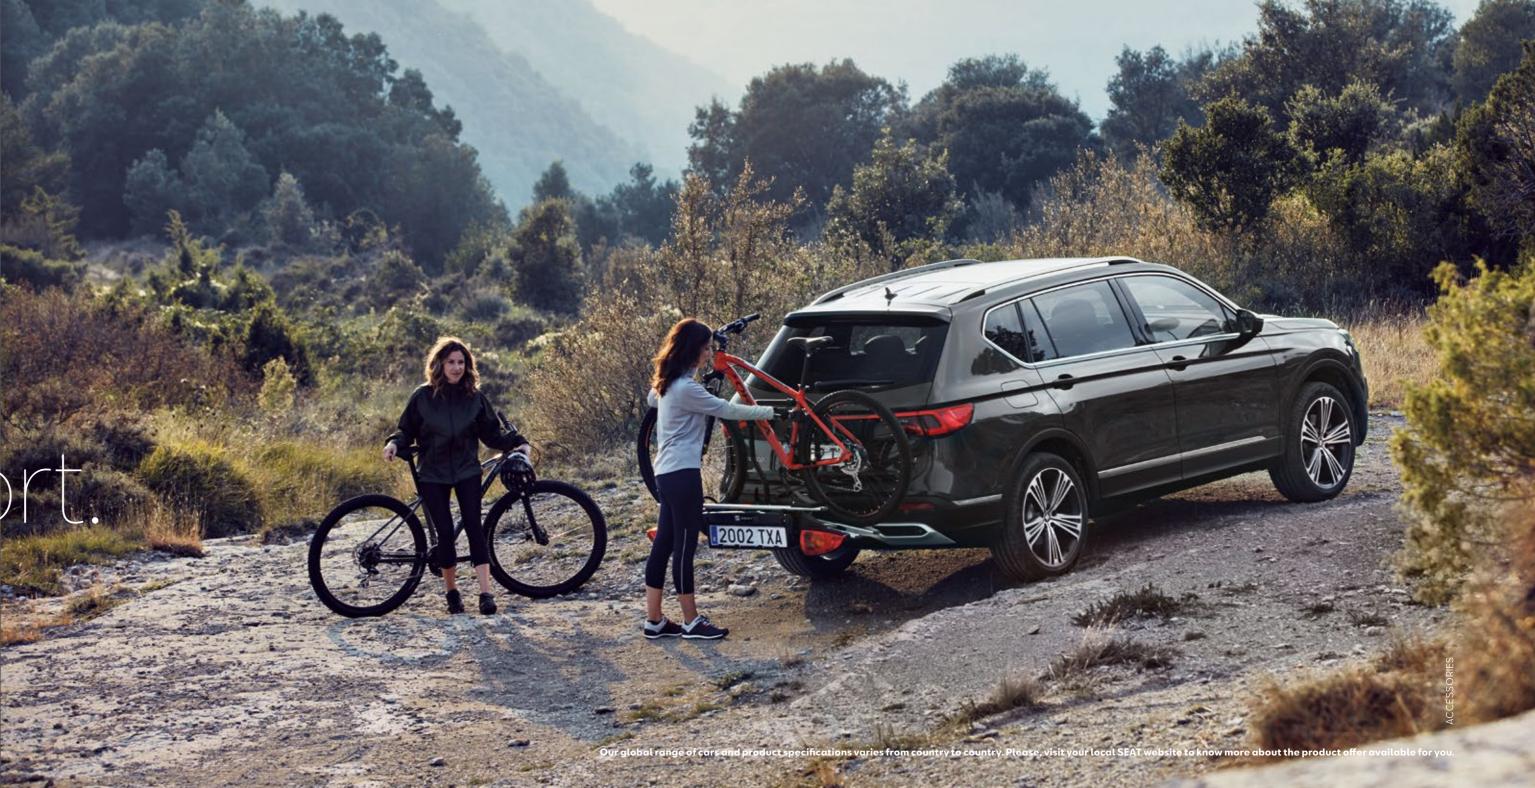

#### Towing Bike Rack.

Extra wheels don't need to be extra work. Aluminium rails on the tow bar support any type of bicycle.

Transport.

#### Bike Rack.

Going off the beaten path? Bring your bicycle with you in the easy to mount and reposition bike rack. Fast and easy fastening. With long-lasting care for your bike's frame tubes.