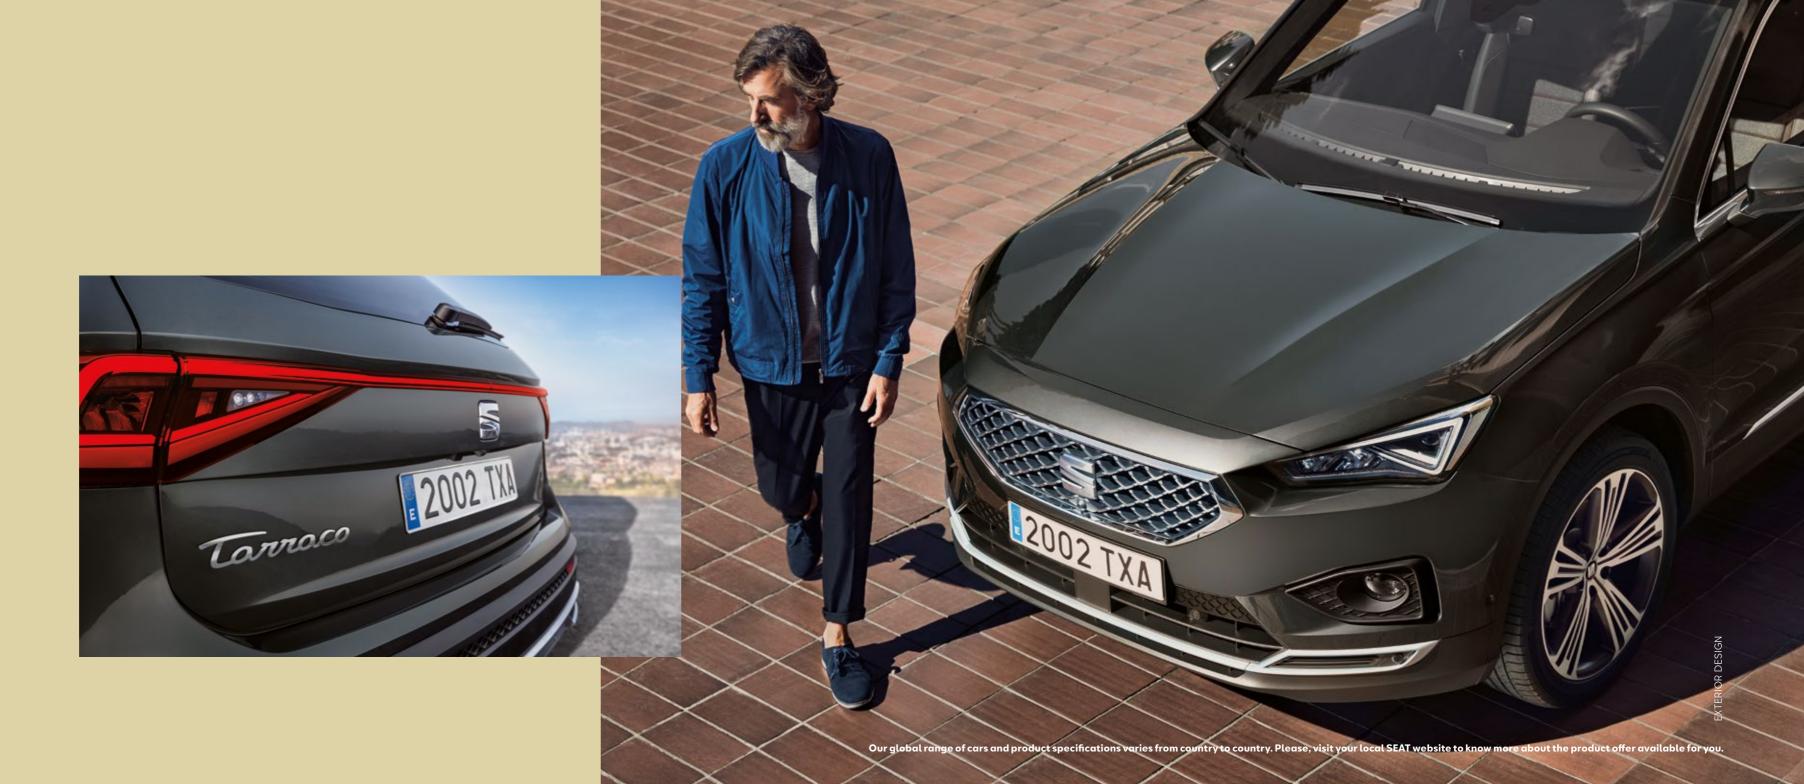

# Dynamic. Daring. Distinctive.

Why settle for just one way of living? The SEAT Tarraco with 4Drive is designed for a life that has it all. A larger front grill boasts its sporty, powerful and daring nature, while the strong and pronounced lines show off its sophisticated and elegant side. The rear coast-to-coast light carries on the stylish look. All signed off with the redesigned, hand-written Tarraco logo on the back.

# Cross the country. Watch the sunrise. Be an explorer.

Want to set the trend? The SEAT Tarraco features the latest in SUV design, so you can pave the way forward in life with a unique style that meets the needs of you and yours. 100% LED technology in the front and rear, including dynamic rear indicators connected by a striking design. A Welcome Light to help you find your way in the dark.