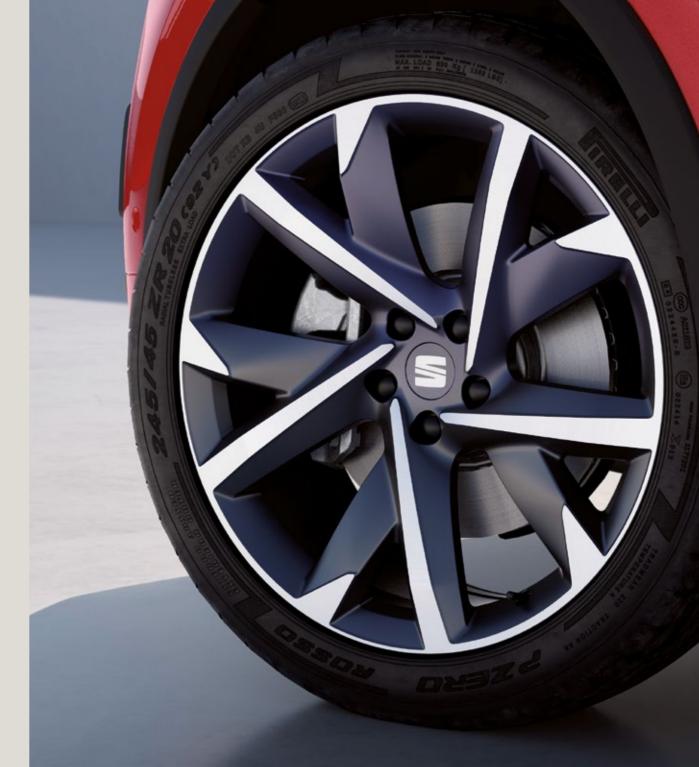

Ready for more? Lightweight 20" Machined Alloy Wheels make a big statement on the road.

Our global range of cars and product specifications varies from country to co . Please, visit your local SEAT website to know more about the product offer available for you.