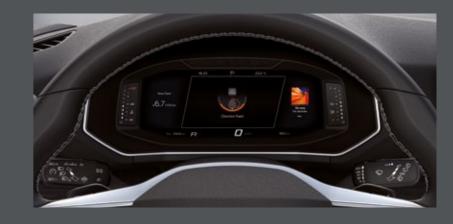

The customisable 10.25" SEAT Digital Cockpit now allows for 3 independent functions to be shown on one easy-to-see display. The dashboard touchscreen gives you an additional 3 panels that can also be displayed simultaneously. Full connectivity at a glance.

# Forward is the only way to go.

The SEAT Tarraco comes with the most advanced technology for a life that has it all. The Virtual Pedal makes sure you can open and close the boot even with your arms full. A feature that makes perfect sense when you think about it.

#### Traffic Sign Recognition.

What's ahead? The integrated front camera lets you see speed limits and overtaking restrictions directly in the SEAT Digital Cockpit.