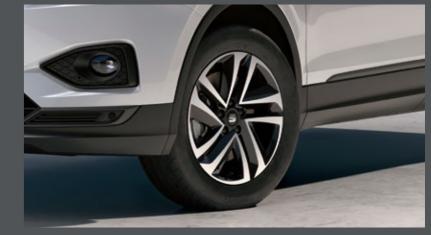

Ready for more? Lightweight 20" Machined Alloy Wheels make a big statement on the road.

Our global range of cars and product specifications varies from country to co . Please, visit your local SEAT website to know more about the product offer available for you.

#### Best is better.

Top of the line SUPREME 20" Matte Machined Alloy Wheels in Cosmo Grey. It doesn't get any better than this.

#### No need to start small.

Supreme 20" Matte Machined Alloy Wheels dare you to live big. Lightweight. Stylish. And the largest in SEAT history.

#### Life's about living big.

Performance 18" Machined Alloy Wheels are for going all the way. And then going even farther.

Style trim.

## Wheels.

1711

DYNAMIC 17"
BRILLIANT SILVER
ALLOY WHEELS

1811

PERFORMANCE 18"
37/1 BLACK MACHINED
ALLOY WHEELS

19"

50

EXCLUSIVE 19"
NUCLEAR GREY MACHINED
AERO WHEELS

EXCLUSIVE 19"
COSMO GREY MACHINED
ALLOY WHEELS

SUPREME 20"
37/2 SPORT BLACK MATTE
MACHINED ALLOY WHEELS

SUPREME 20"
37/3 COSMO GREY
MACHINED ALLOY WHEELS

Style St

Serial Optional

Xcellence XC