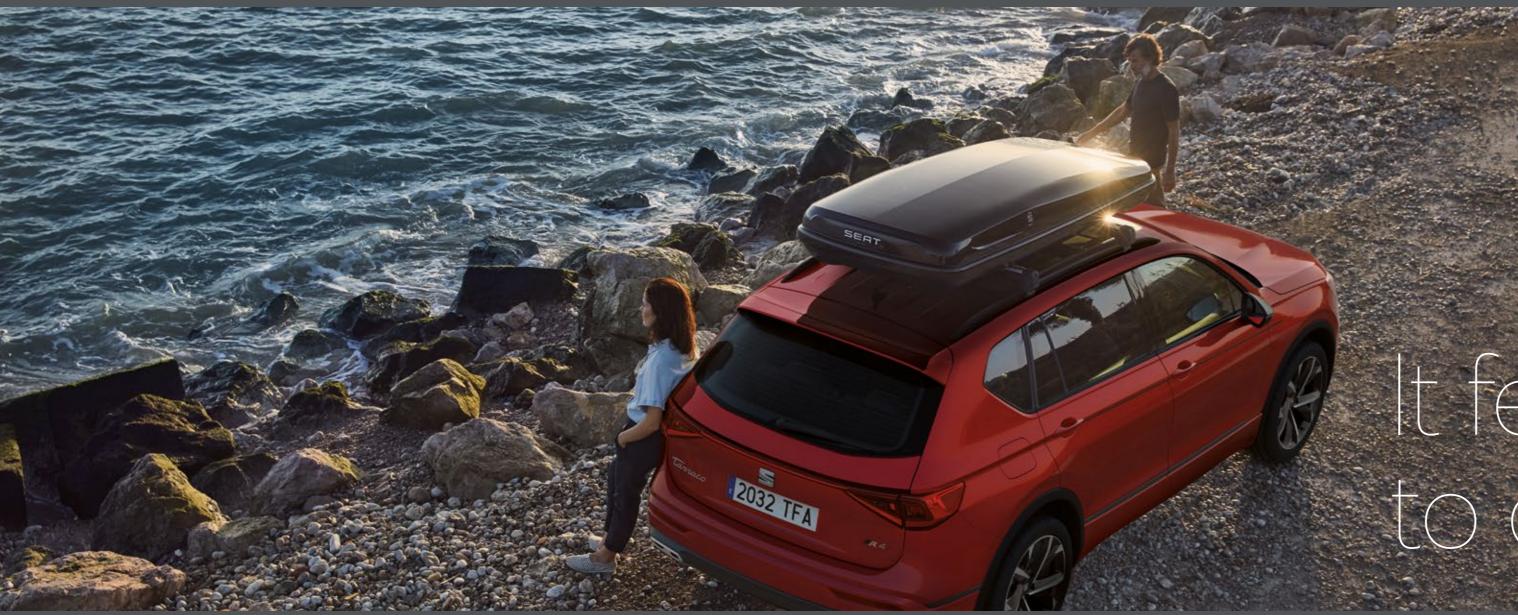

# It feels good to do more.

## Exterior.

Have it your way. Discover the details and finishing touches that bring your SEAT Tarraco to the next level of design.

#### Hatch door moulding.

From front to back, the SEAT Tarraco is designed to expand. Hatch Door Moulding brings another dimension to your journey.

#### Fog light & side door moulding.

Take the next step in style. Sophisticated moulding on the fog lights and side door highlights the SEAT Tarraco's advanced design.