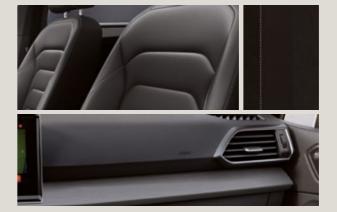

#### Relaxed. Stylish. Wherever you go.

No matter which direction you take, Sport seats in stylish black Leather Vienna upholstery get you there in comfort\*.

LEATHER VIENNA BLACK

Like to keep on moving? Whatever direction life takes you in, the SEAT Tarraco comes with a range of equipment and accessories to help you enjoy every new experience.