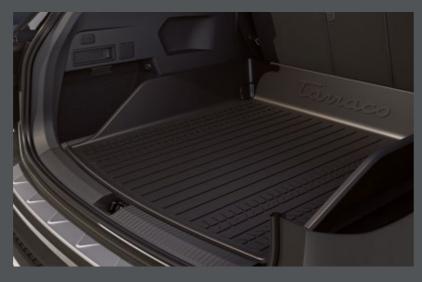

#### Boot tray & bumper moulding.

Big plans? The Boot Tray with high walls and stainlesssteel moulding protect your SEAT Tarraco during loading and unloading.

Velpic® floor mats.

Take on the road in comfort with thick Velpic® mats featuring a non-slip rubber backing.