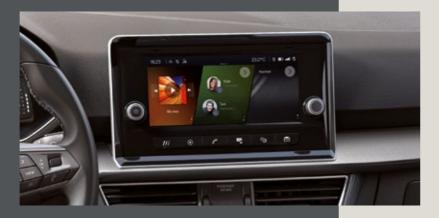

# A world of experiences. Waiting for you.

The road is an empty page. So what's your story? SEAT's new intelligent assistant, HolaHola, allows you to manage and command your car with your voice only.

Connect your smartphone to the 9.2" touchscreen via Apple CarPlay  $^{\text{\tiny{M}}}$  or Android Auto  $^{\text{\tiny{M}}}$  and manage your favourite apps and music. Enjoy natural and balanced sound on 10 premiumtuned speakers with the BeatsAudio  $^{\text{\tiny{M}}}$  sound system.

The customisable 10.25" SEAT Digital Cockpit now allows for 3 independent functions to be shown on one easy-to-see display. The dashboard touchscreen gives you an additional 3 panels that can also be displayed simultaneously. Full connectivity at a glance.