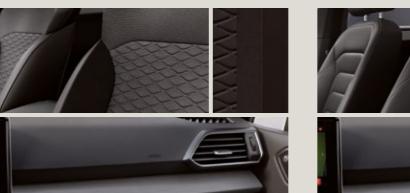

#### Interior:

- Illuminated door step with Xcellence lettering
- Interior light in footwell
- 2 reading lights in front
- Leather multi-function steering wheel
- Cloth/Alcantara® Sport/Comfort seats
- Document holder under front left seat

# Upholsteries.

BUCKET

Style Style

Optional

Our global range of cars and product specifications varies from country to country. Please, visit your local SEAT website to know more about the product offer available for you.