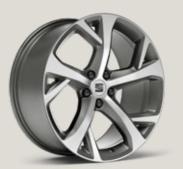

## Wheels.

1711

DYNAMIC 17"
BRILLIANT SILVER
ALLOY WHEELS

1811

PERFORMANCE 18"
37/1 BLACK MACHINED
ALLOY WHEELS

19"

50

EXCLUSIVE 19"
NUCLEAR GREY MACHINED
AERO WHEELS

EXCLUSIVE 19"
COSMO GREY MACHINED
ALLOY WHEELS

SUPREME 20"
37/2 SPORT BLACK MATTE
MACHINED ALLOY WHEELS

SUPREME 20"
37/3 COSMO GREY
MACHINED ALLOY WHEELS

Style St

Serial Optional

Xcellence XC