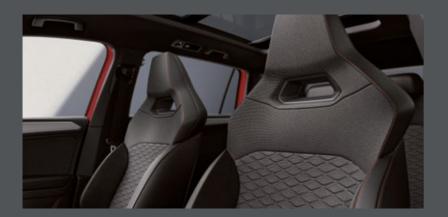

#### Made to measure.

The Bucket seats give you the control necessary for the track. Once adjusted to suit your ideal driving posture, the memory function stores this data and will automatically revert it back to this position.

#### Interior:

- Illuminated door step with FR lettering
- White ambient light in front and rear door panels
- Interior light in footwell
- 2 reading lights in front
- Leather multi-function sport steering wheel with FR Logo
- Bucket Sport seats
- Electric driver seat with memory function
- Aluminium pedals