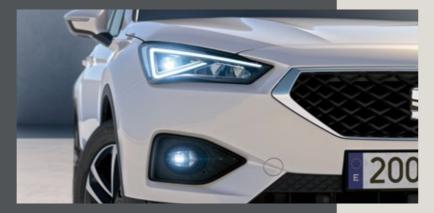

# Cross the country. Watch the sunrise. Be an explorer.

Want to set the trend? The SEAT Tarraco features the latest in SUV design, so you can pave the way forward in life with a unique style that meets the needs of you and yours. 100% LED technology in the front and rear, including dynamic rear indicators connected by a striking design. A Welcome Light to help you find your way in the dark.