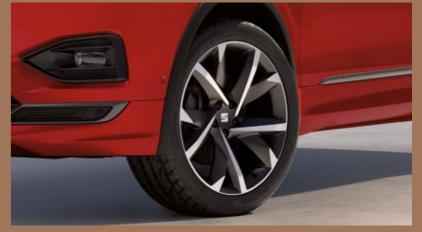

Ready for more? Lightweight 20" Machined Alloy Wheels make a big statement on the road.

Our global range of cars and product specifications varies from country to co . Please, visit your local SEAT website to know more about the product offer available for you.