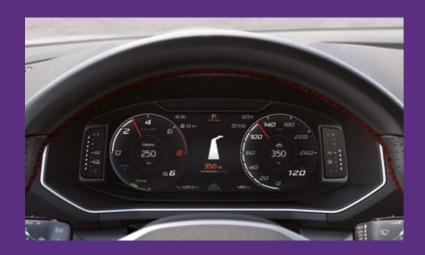

The customisable 10.25" SEAT Digital Cockpit now allows for 3 independent functions to be shown on one easy-to-see display. The dashboard touchscreen gives you an additional 3 panels that can also be displayed simultaneously. Full connectivity at a glance.

#### Traffic Sign Recognition.

What's ahead? The integrated front camera lets you see speed limits and overtaking restrictions directly in the SEAT Digital Cockpit.

#### **Adaptive Cruise Control Predictive.**

With the Navi System+ 9.2" ACC becomes predictive, recognising curves and speed limits on the road.