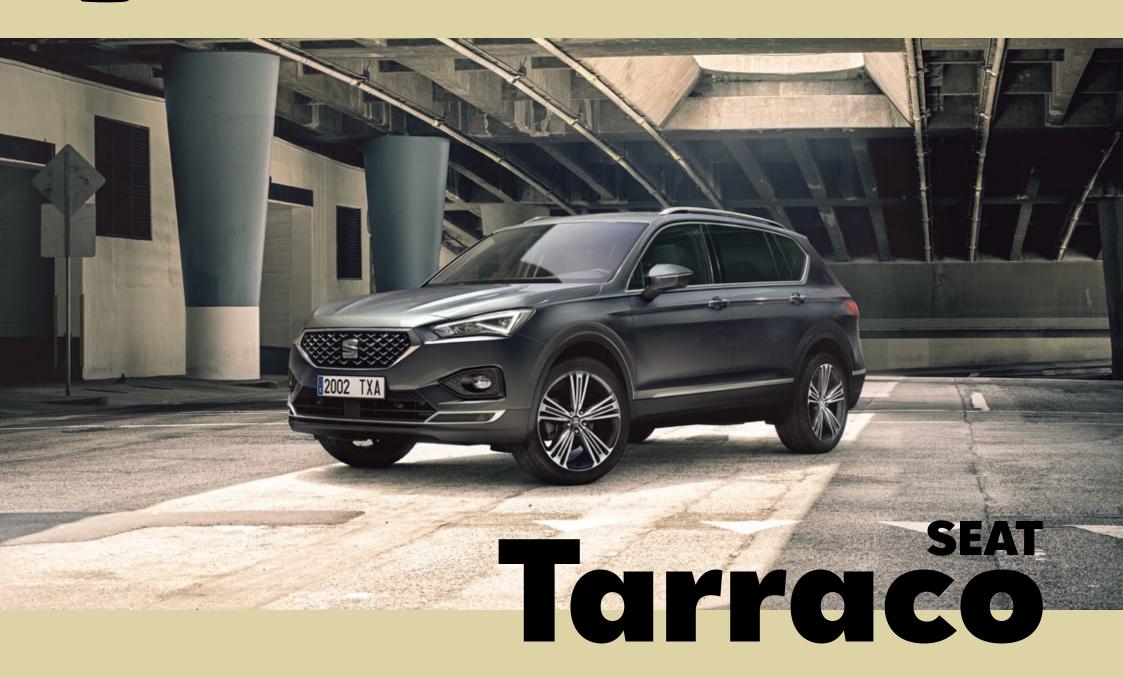

# Moving node easy.

SEAT.
08 Have it all

Your Tarraco.

12 Exterior design 16 Interior design 22 Technology 28 SEAT CONNECT 30 Safety 32 Tarraco e-HYBRID

32 Tarraco e-HYBRID

) 3 Your way.

36 FR 42 Xcellence 46 Style 50 Wheels 52 Colours 54 Upholsteries 04 Your accessories.

# Dynamic. Daring. Distinctive.

Why settle for just one way of living? The SEAT Tarraco with 4Drive is designed for a life that has it all. A larger front grill boasts its sporty, powerful and daring nature, while the strong and pronounced lines show off its sophisticated and elegant side. The rear coast-to-coast light carries on the stylish look. All signed off with the redesigned, hand-written Tarraco logo on the back.

# Cross the country. Watch the sunrise. Be an explorer.

Want to set the trend? The SEAT Tarraco features the latest in SUV design, so you can pave the way forward in life with a unique style that meets the needs of you and yours. 100% LED technology in the front and rear, including dynamic rear indicators connected by a striking design. A Welcome Light to help you find your way in the dark.