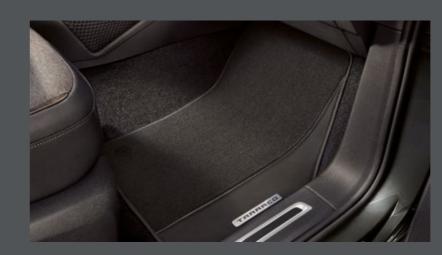

#### Rubber floor mats.

It's your look. Make it last. Waterproof rubber mats add extra grip and protection. Or try textile for even more elegance.