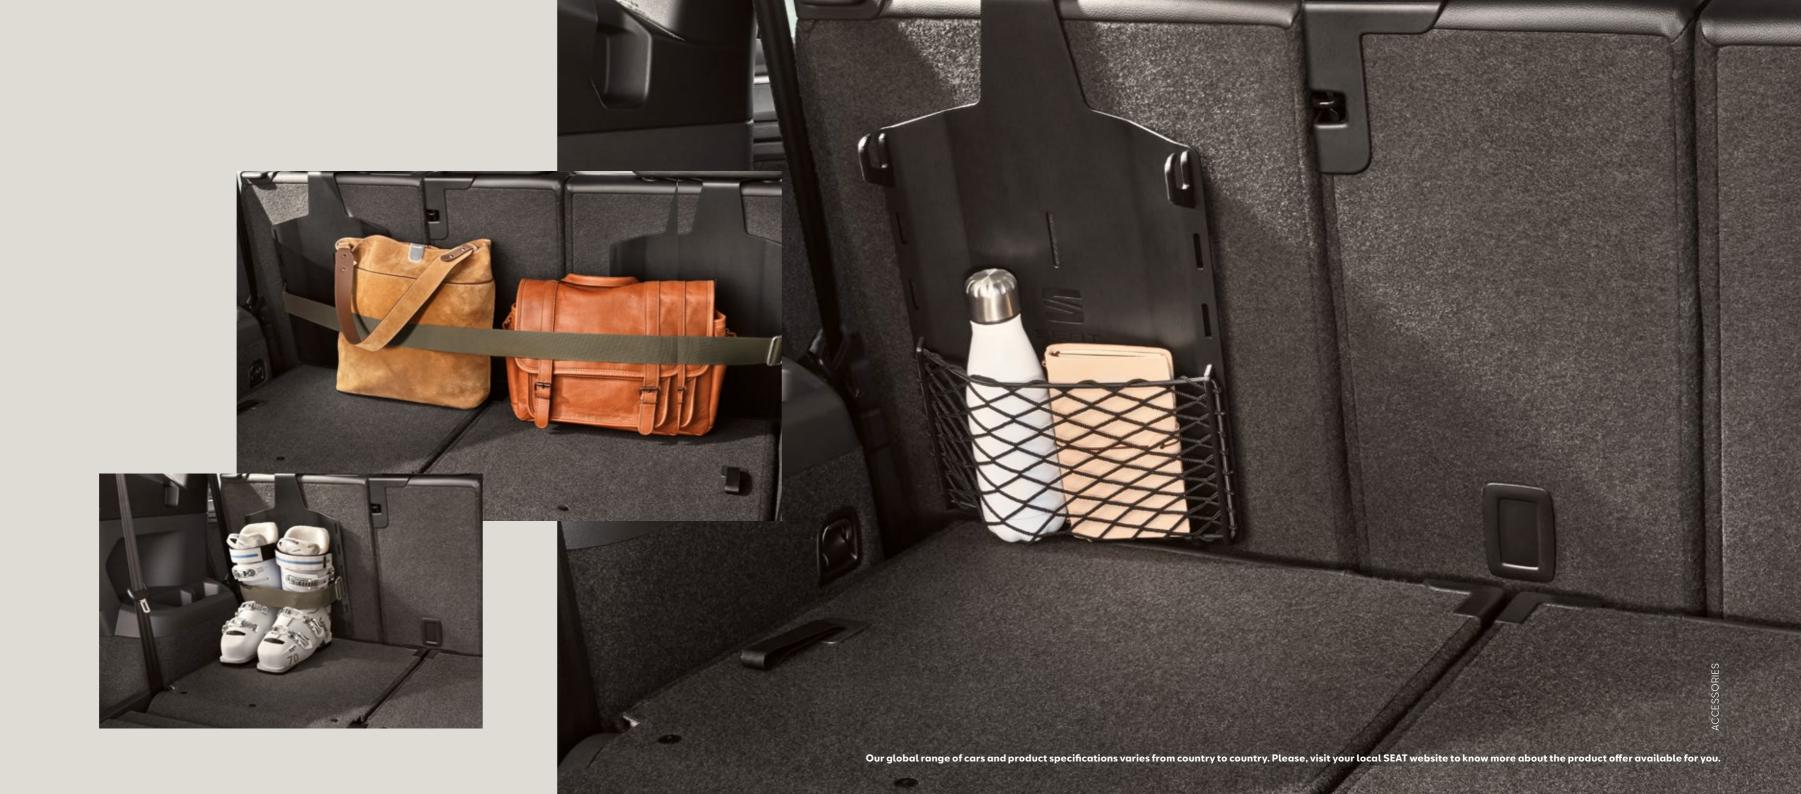

### Interior.

#### Multifunctional elastic band.

You're the one on the move, not your luggage. Strap in your bags and belongings with an elastic band in the boot. And move forward with peace of mind.

#### Multifunctional base & net.

Like to stay prepared? By adding a base and net to one side of the boot, small essentials can be kept within easy reach.

o wish is too big. e ready for anything.