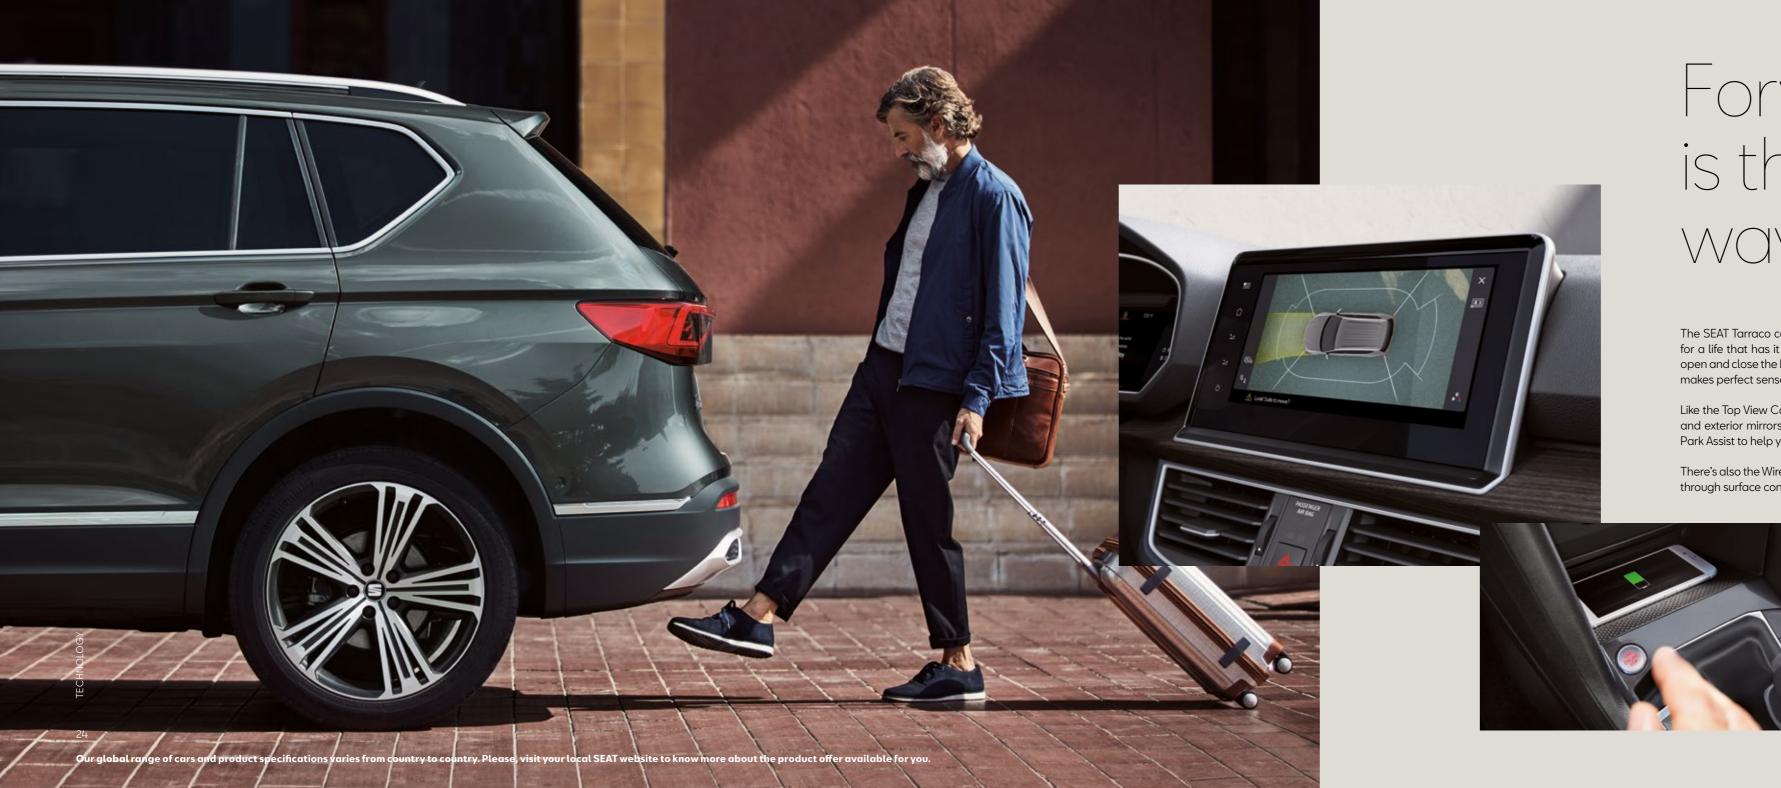

# Forward is the only way to go.

The SEAT Tarraco comes with the most advanced technology for a life that has it all. The Virtual Pedal makes sure you can open and close the boot even with your arms full. A feature that makes perfect sense when you think about it.

Like the Top View Camera, featuring cameras in the front, rear and exterior mirrors that provide 360° visibility and work with Park Assist to help you park hands-free.

There's also the Wireless Charger, powering your phone simply through surface contact.