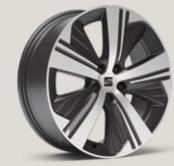

## Wheels.

1711

DYNAMIC 17"
BRILLIANT SILVER
ALLOY WHEELS

1811

PERFORMANCE 18"
37/1 BLACK MACHINED
ALLOY WHEELS

19"

50

EXCLUSIVE 19"
NUCLEAR GREY MACHINED
AERO WHEELS

EXCLUSIVE 19"
COSMO GREY MACHINED
ALLOY WHEELS

SUPREME 20"
37/2 SPORT BLACK MATTE
MACHINED ALLOY WHEELS

SUPREME 20"
37/3 COSMO GREY
MACHINED ALLOY WHEELS

Style St

Serial Optional

Xcellence XC