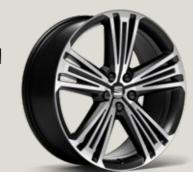

## Wheels.

1711

DYNAMIC 17"
BRILLIANT SILVER
ALLOY WHEELS

1811

PERFORMANCE 18"
37/1 BLACK MACHINED
ALLOY WHEELS

19"

50

EXCLUSIVE 19"
NUCLEAR GREY MACHINED
AERO WHEELS

EXCLUSIVE 19"
COSMO GREY MACHINED
ALLOY WHEELS

SUPREME 20"
37/2 SPORT BLACK MATTE
MACHINED ALLOY WHEELS

SUPREME 20"
37/3 COSMO GREY
MACHINED ALLOY WHEELS

Style St

Serial Optional

Xcellence XC