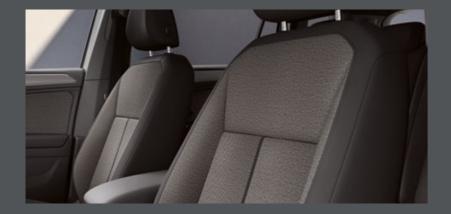

## Share your style.

The SEAT Tarraco comes with contemporary, state-of-the-art interior design elements that refine every ride. For comfort and class choose between Alcantara® textile and Leather Vienna upholstery or for sporty sophistication go for the Bucket seats. Make it your own with a dashboard in bright white, wood or silver. The black roof liner completes any interior finish. The only question is: Who will you enjoy it all with?

#### Enjoy the ride.

Style meets class with Comfort seats in Olot upholstery featuring bold black Alcantara® inserts.