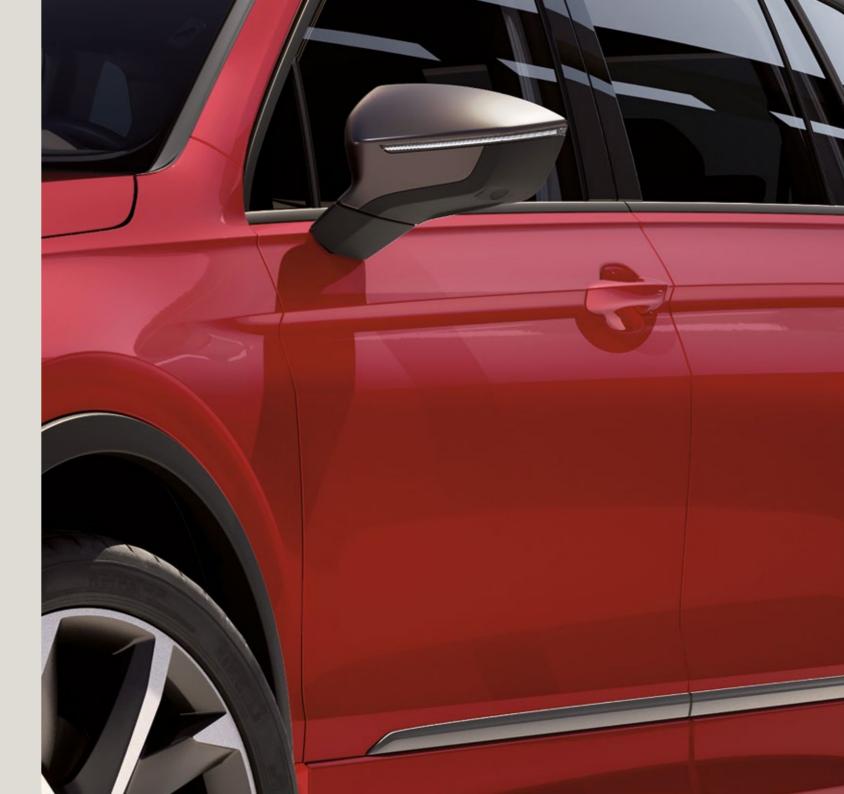

# Dynamic. Daring. Distinctive.

Why settle for just one way of living? The SEAT Tarraco with 4Drive is designed for a life that has it all. A larger front grill boasts its sporty, powerful and daring nature, while the strong and pronounced lines show off its sophisticated and elegant side. The rear coast-to-coast light carries on the stylish look. All signed off with the redesigned, hand-written Tarraco logo on the back.

# Cross the country. Watch the sunrise. Be an explorer.

Want to set the trend? The SEAT Tarraco features the latest in SUV design, so you can pave the way forward in life with a unique style that meets the needs of you and yours. 100% LED technology in the front and rear, including dynamic rear indicators connected by a striking design. A Welcome Light to help you find your way in the dark.