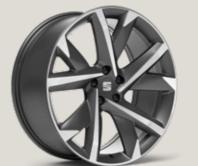

## Wheels.

1711

DYNAMIC 17"
BRILLIANT SILVER
ALLOY WHEELS

1811

PERFORMANCE 18"
37/1 BLACK MACHINED
ALLOY WHEELS

19"

50

EXCLUSIVE 19"
NUCLEAR GREY MACHINED
AERO WHEELS

EXCLUSIVE 19"
COSMO GREY MACHINED
ALLOY WHEELS

SUPREME 20"
37/2 SPORT BLACK MATTE
MACHINED ALLOY WHEELS

SUPREME 20"
37/3 COSMO GREY
MACHINED ALLOY WHEELS

Style St

Serial Optional

Xcellence XC