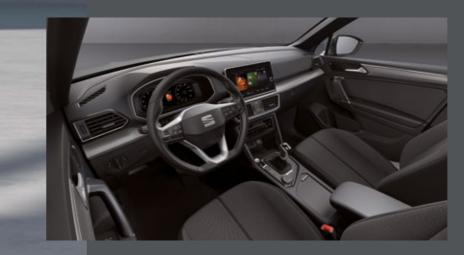

# A world of experiences. Waiting for you.

The road is an empty page. So what's your story? SEAT's new intelligent assistant, HolaHola, allows you to manage and command your car with your voice only.

Connect your smartphone to the 9.2" touchscreen via Apple CarPlay  $^{\text{\tiny{M}}}$  or Android Auto  $^{\text{\tiny{M}}}$  and manage your favourite apps and music. Enjoy natural and balanced sound on 10 premiumtuned speakers with the BeatsAudio  $^{\text{\tiny{M}}}$  sound system.

The customisable 10.25" SEAT Digital Cockpit now allows for 3 independent functions to be shown on one easy-to-see display. The dashboard touchscreen gives you an additional 3 panels that can also be displayed simultaneously. Full connectivity at a glance.

# Forward is the only way to go.

The SEAT Tarraco comes with the most advanced technology for a life that has it all. The Virtual Pedal makes sure you can open and close the boot even with your arms full. A feature that makes perfect sense when you think about it.

Like the Top View Camera, featuring cameras in the front, rear and exterior mirrors that provide 360° visibility and work with Park Assist to help you park hands-free.

There's also the Wireless Charger, powering your phone simply through surface contact.

# It's always the season to do what you love.

Travel in comfort and find your ideal temperature wherever you're sat — the 3-zone Climatronic system with Climatouch gives you total control in 3 distinct parts of your SEAT Tarraco, so everyone's happy. Want to keep the cabin fresh? Climatouch's Air Quality Sensor (AQS) and AirCare functions help to regulate and filter airflow to give you better and cleaner air. Still not enough? The heated steering wheel increases comfort and control, necessary for those extreme driving conditions. Goodbye, excuses.