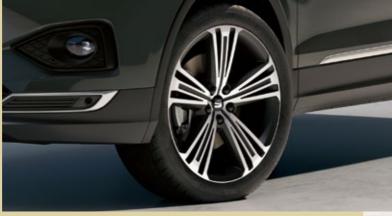

#### No need to start small.

Supreme 20" Matte Machined Alloy Wheels dare you to live big. Lightweight. Stylish. And the largest in SEAT history.