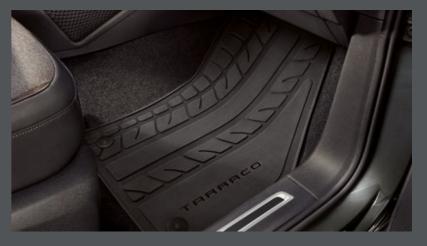

#### Rubber floor mats.

It's your look. Make it last. Waterproof rubber mats add extra grip and protection. Or try textile for even more elegance.