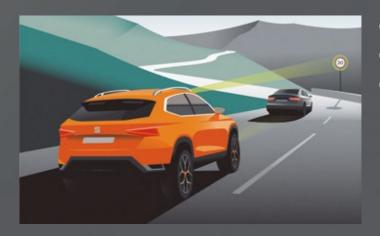

#### Traffic Sign Recognition.

What's ahead? The integrated front camera lets you see speed limits and overtaking restrictions directly in the SEAT Digital Cockpit.

#### **Adaptive Cruise Control Predictive.**

With the Navi System+ 9.2" ACC becomes predictive, recognising curves and speed limits on the road.