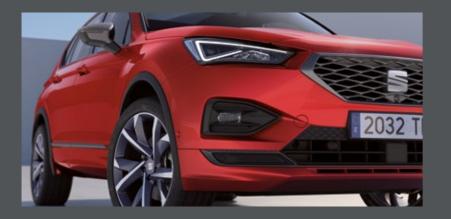

# Dynamic. Daring. Distinctive.

Why settle for just one way of living? The SEAT Tarraco with 4Drive is designed for a life that has it all. A larger front grill boasts its sporty, powerful and daring nature, while the strong and pronounced lines show off its sophisticated and elegant side. The rear coast-to-coast light carries on the stylish look. All signed off with the redesigned, hand-written Tarraco logo on the back.

# Cross the country. Watch the sunrise. Be an explorer.

Want to set the trend? The SEAT Tarraco features the latest in SUV design, so you can pave the way forward in life with a unique style that meets the needs of you and yours. 100% LED technology in the front and rear, including dynamic rear indicators connected by a striking design. A Welcome Light to help you find your way in the dark.