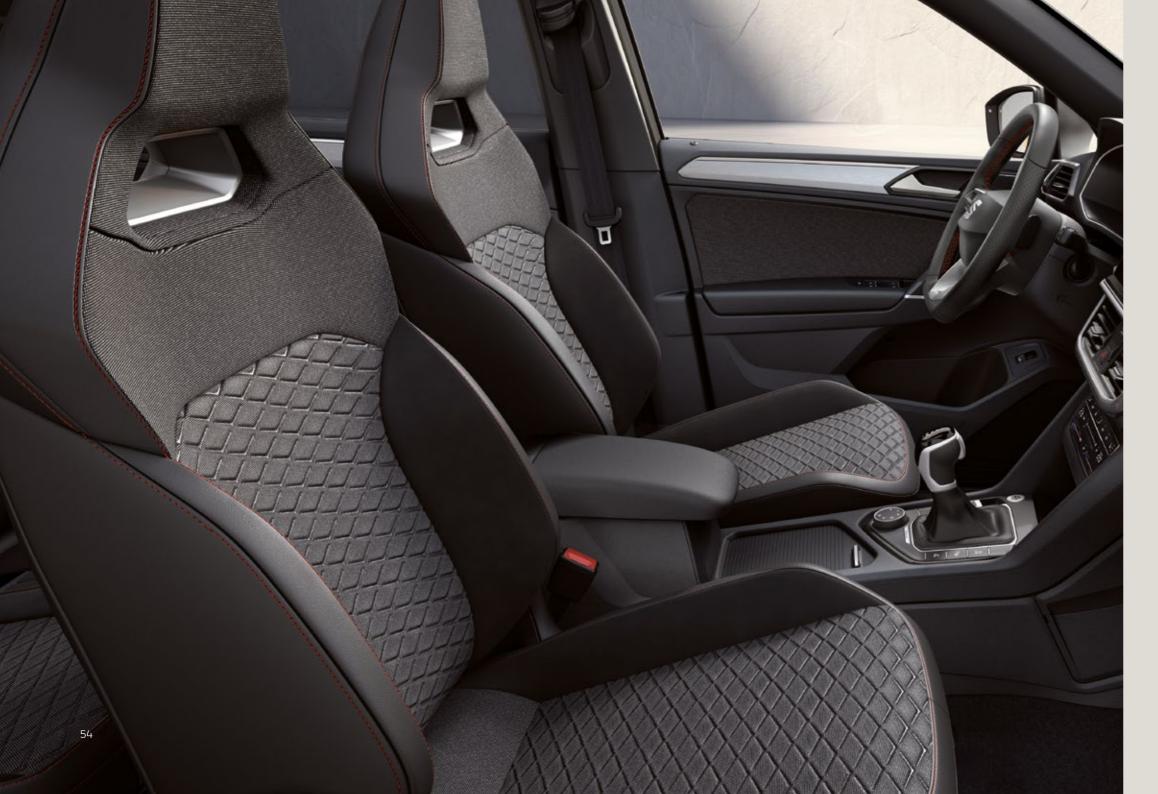

#### Made to measure.

The Bucket seats give you the control necessary for the track. Once adjusted to suit your ideal driving posture, the memory function stores this data and will automatically revert it back to this position.

#### Interior:

- Illuminated door step with FR lettering
- White ambient light in front and rear door panels
- Interior light in footwell
- 2 reading lights in front
- Leather multi-function sport steering wheel with FR Logo
- Bucket Sport seats
- Electric driver seat with memory function
- Aluminium pedals