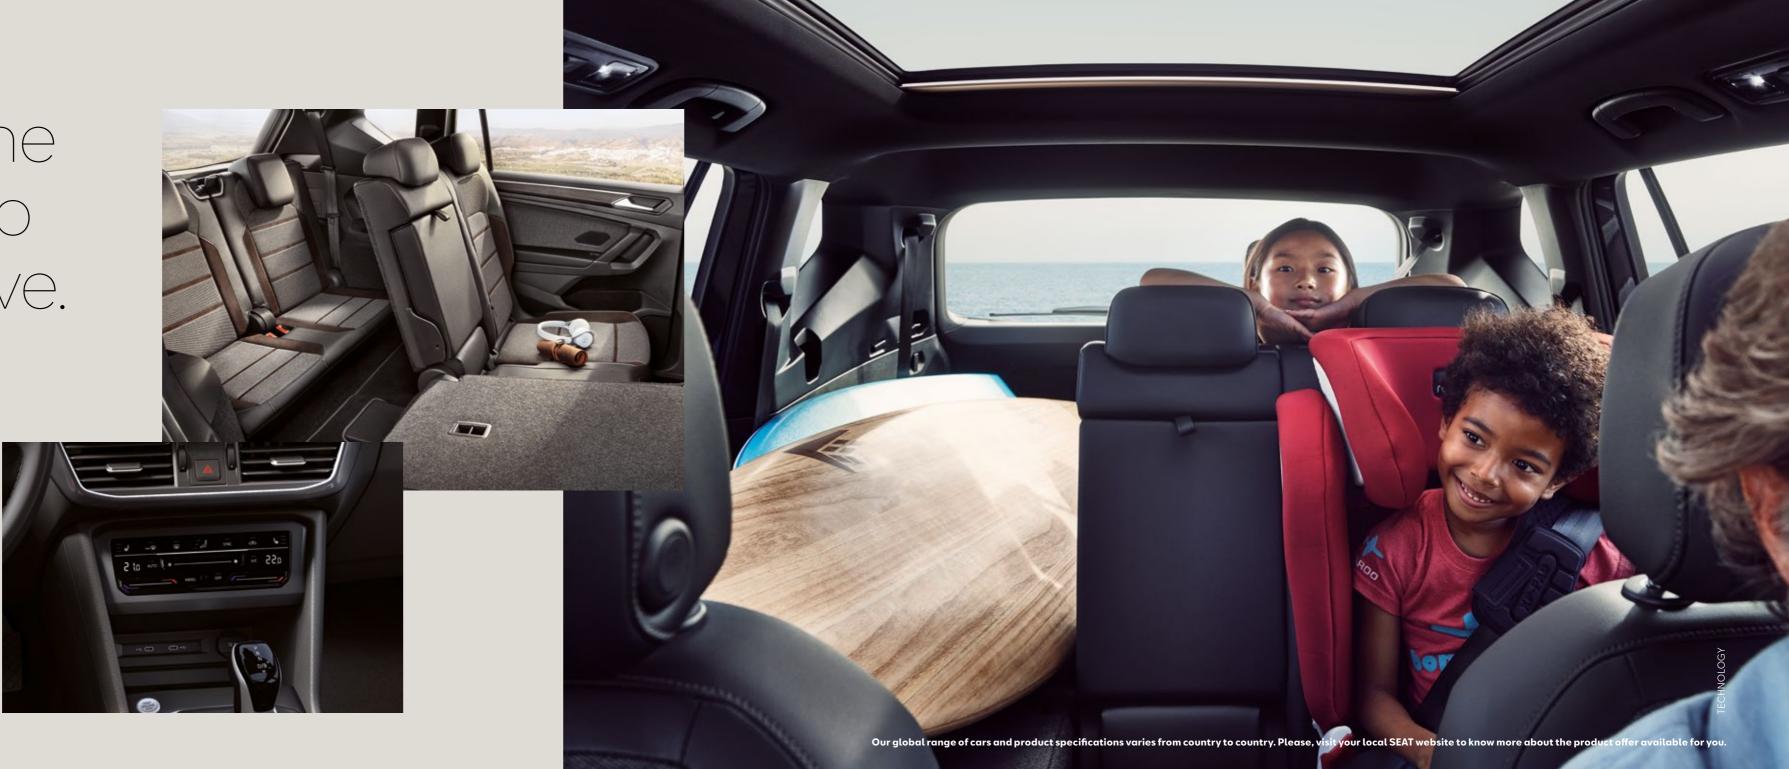

How big is your bucket list? Up to 7 seats gives you 700l with 3<sup>rd</sup> row down or 1775l with 2<sup>nd</sup> and 3<sup>rd</sup> row down. With the 5 seats version, enjoy 760l of standard capacity or 1920l with rear seats down. This is the space to have it all. And more.

More room. For more life.